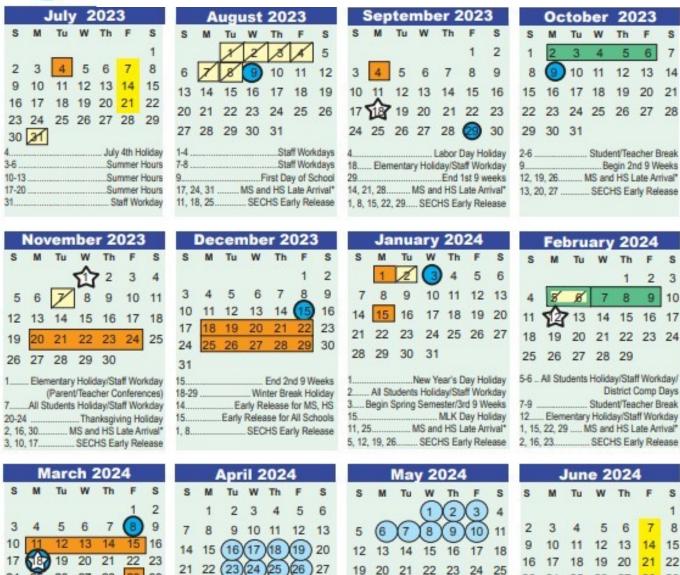

## The Karate School 2023-24 Holiday Calendar

## The Karate School 2023-24 Holiday/Day Camp Schedule

26 27

Day Camp \$18/Day (all day camp when you are also paying for After School) Holiday Camp \$39/Day (all day camp when there is no charge for After School) Students not enrolled in After School will pay \$39/Day for any full day camp.

There is no charge for picking up early on early release days.

| Wed August 9      | First Day of School     | Mon Jan 1         | Closed for New Year's       |
|-------------------|-------------------------|-------------------|-----------------------------|
| Mon Sept 4        | Closed for Labor Day    | Tue Jan 2         | Day Camp                    |
| Mon Sept 18       | Day Camp (Elementary)   | Mon Jan 15        | Day Camp                    |
| Mon-Fri Oct 2-6   | Holiday Camp            | Mon-Fri Feb 5-9   | Holiday Camp                |
| Wed Nov 1         | Day Camp (Elementary)   | Mon Feb 12        | Day Camp (Elementary)       |
| Tue Nov 7         | Day Camp                | Mon-Fri Mar 11-15 | Holiday Camp (Spring Break) |
| Mon-Tue Nov 20-21 | Holiday Camp            | Mon Mar 18        | Day Camp (Elementary        |
| Wed-Fri Nov 22-24 | Closed for Thanksgiving | Fri Mar 29        | Closed for Good Friday      |
| Mon-Fri Dec 18-22 | Holiday Camp            | Mon May 27        | Closed for Memorial Day     |
| Mon-Fri Dec 25-29 | Closed for Holidays     | Thurs May 30      | Last Day of School          |